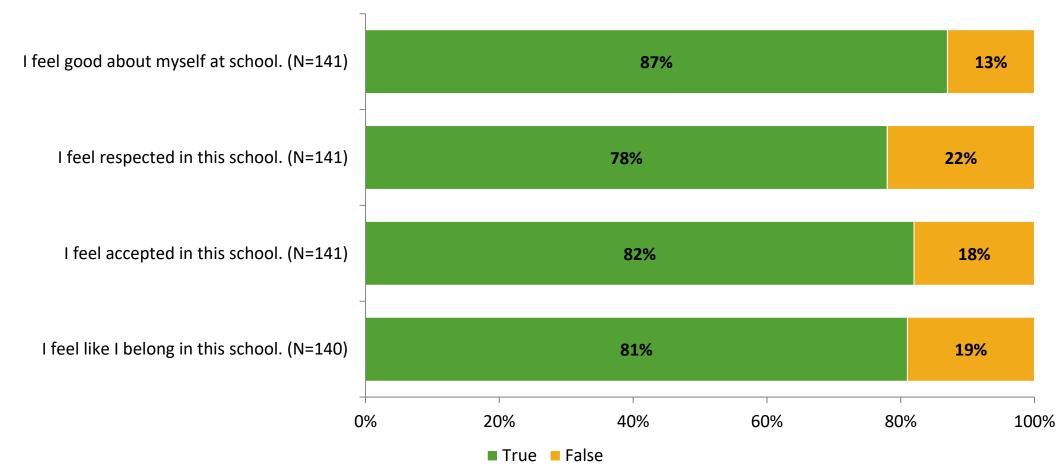

#### Acceptance

Thinking about how you feel/act most of the time, are the following statements true or false?

K12 Insight 🜔