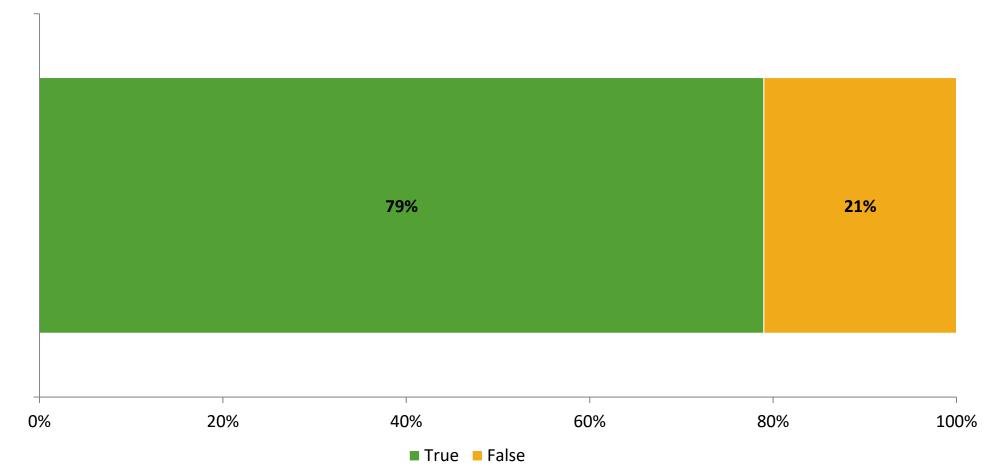

### **Like School**

Thinking about how you feel/act most of the time, is the following statement true or false?

Generally, I like school. (N=137)

K12 Insight 🜔