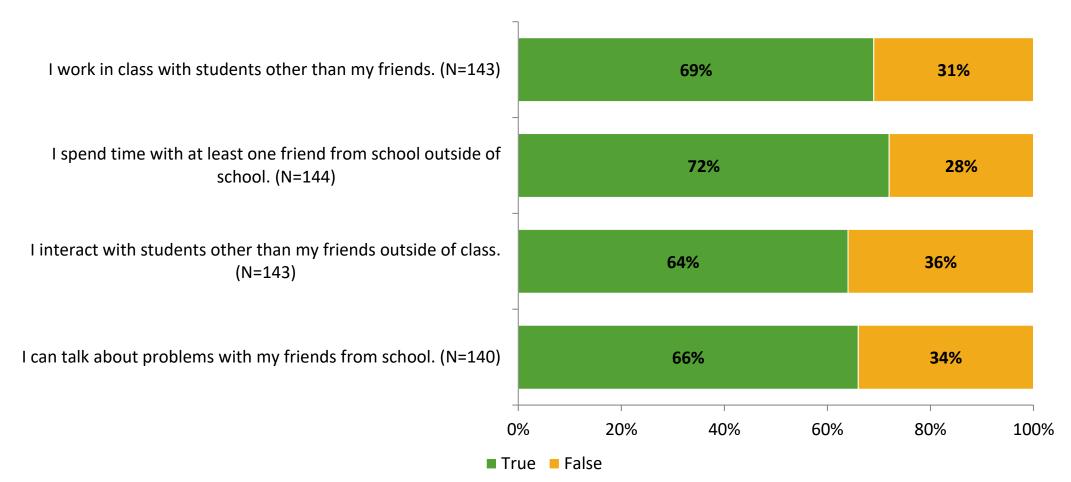

#### **Relationships with Peers**

Thinking about how you feel/act most of the time, are the following statements true or false?

K12 Insight 🔾