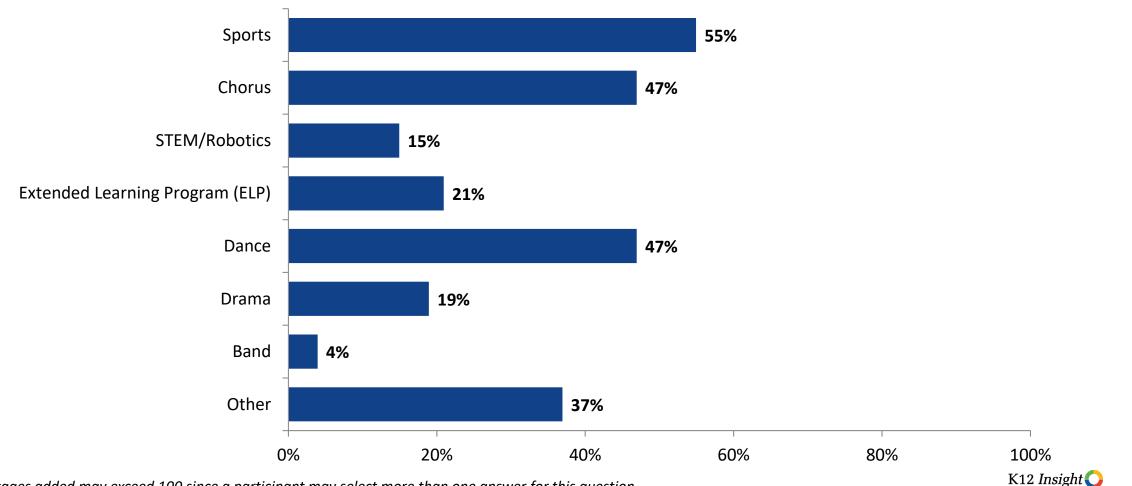

#### Please select the extracurricular activities you participated in.

Please select the extracurricular activities you participated in. (N=75)

Percentages added may exceed 100 since a participant may select more than one answer for this question.