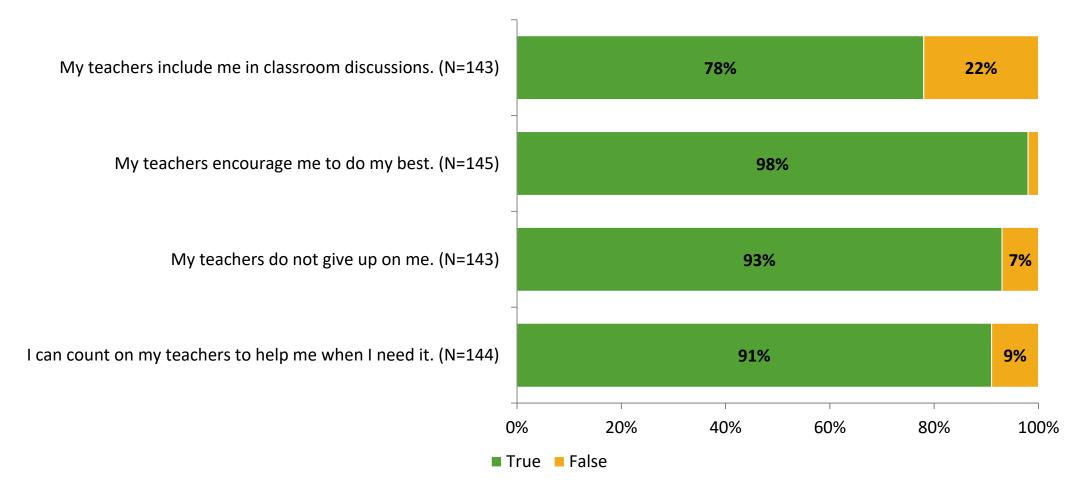

# **Academic Support**

Thinking about how you feel/act most of the time, are the following statements true or false?