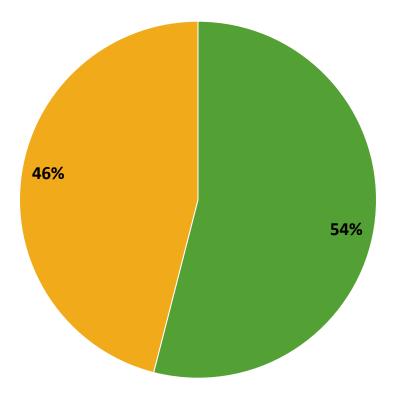

### **Participation in Extracurricular Activities**

Did you participate in any extracurricular activities this school year? (N=144)