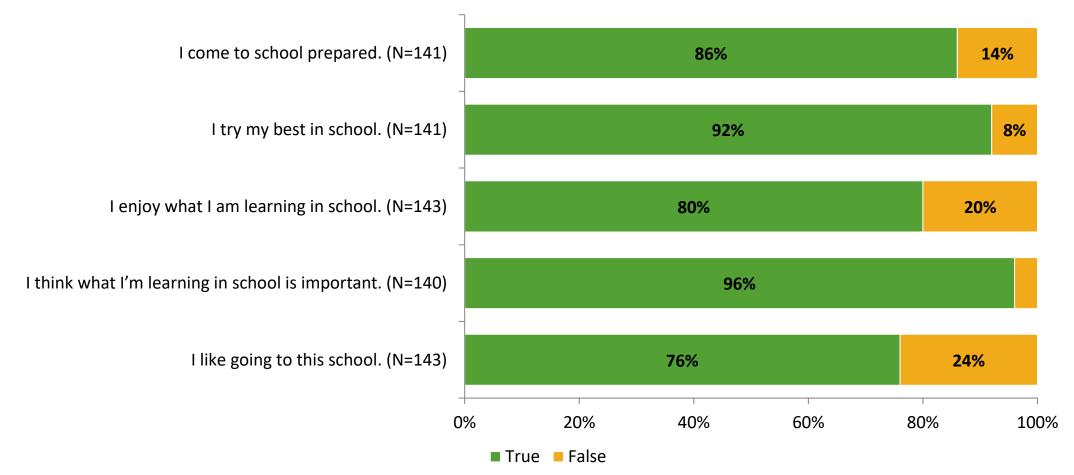

# **Overall Engagement**

Thinking about how you feel/act most of the time, are the following statements true or false?

K12 Insight 🜔