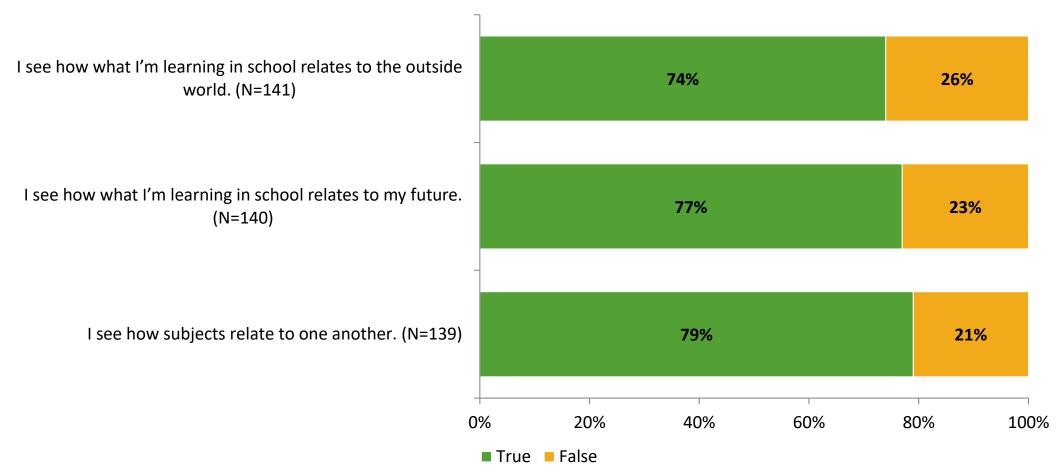

#### Relevance

Thinking about how you feel/act most of the time, are the following statements true or false?

K12 Insight 🔾