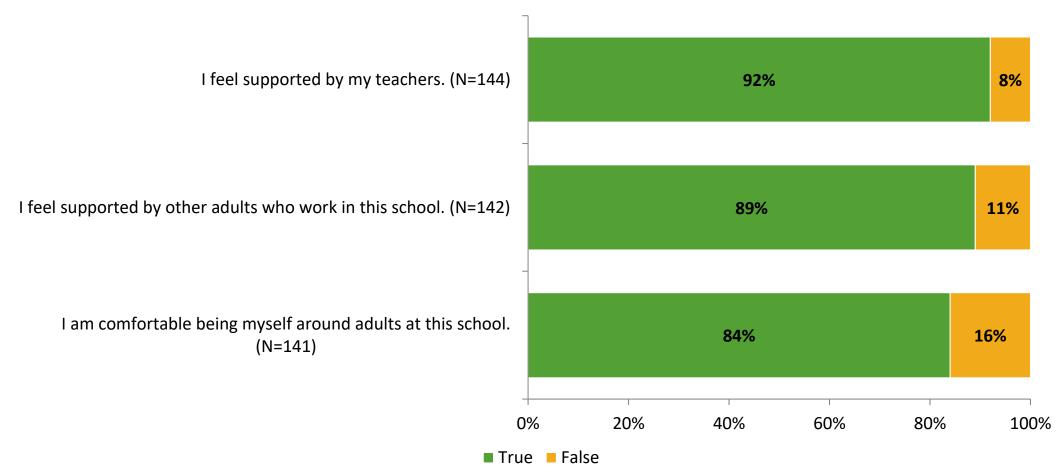

## **Relationships with Adults in School**

Thinking about how you feel/act most of the time, are the following statements true or false?

K12 Insight 🔾