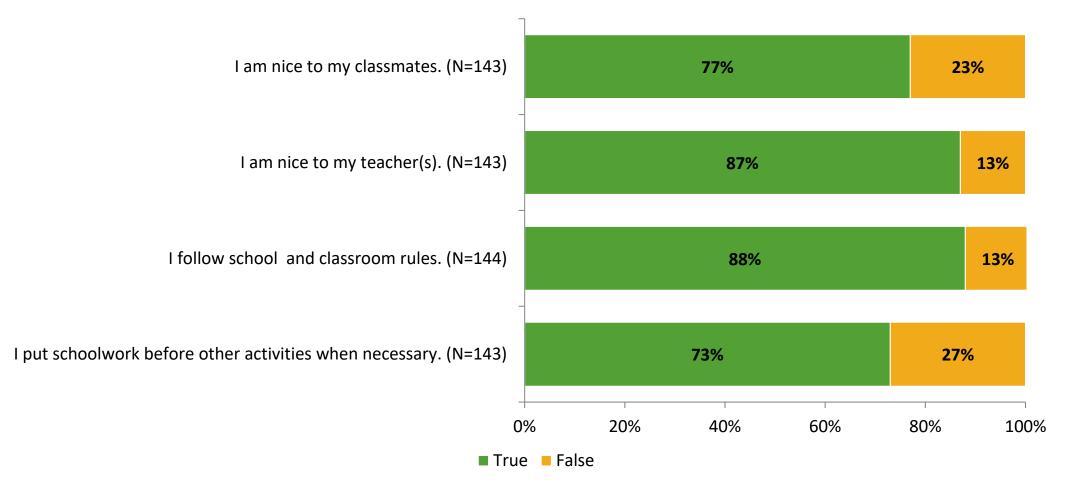

## **Self-Management**

Thinking about how you feel/act most of the time, are the following statements true or false?

K12 Insight 🔾