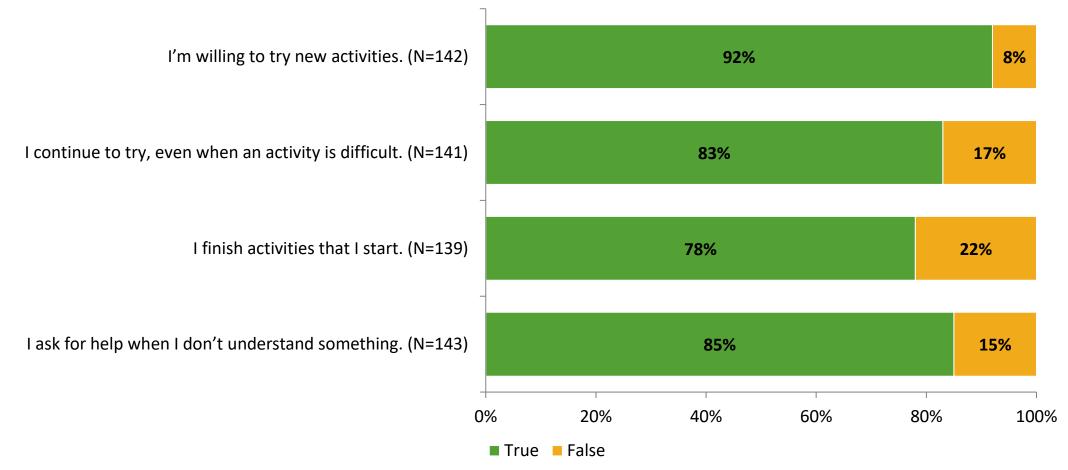

#### Grit

Thinking about how you feel/act most of the time, are the following statements true or false?