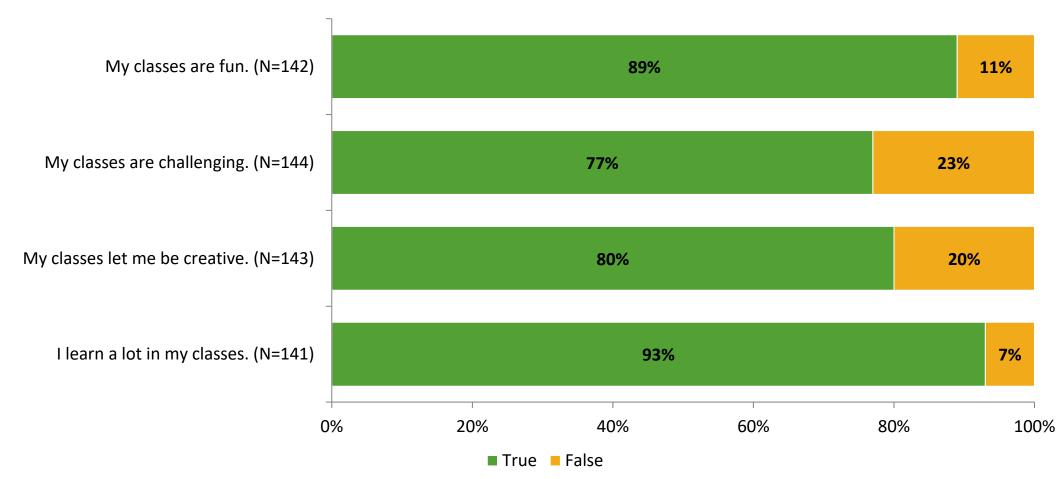

### **Class Experience**

Thinking about how you feel/act most of the time, are the following statements true or false?

K12 Insight 🜔