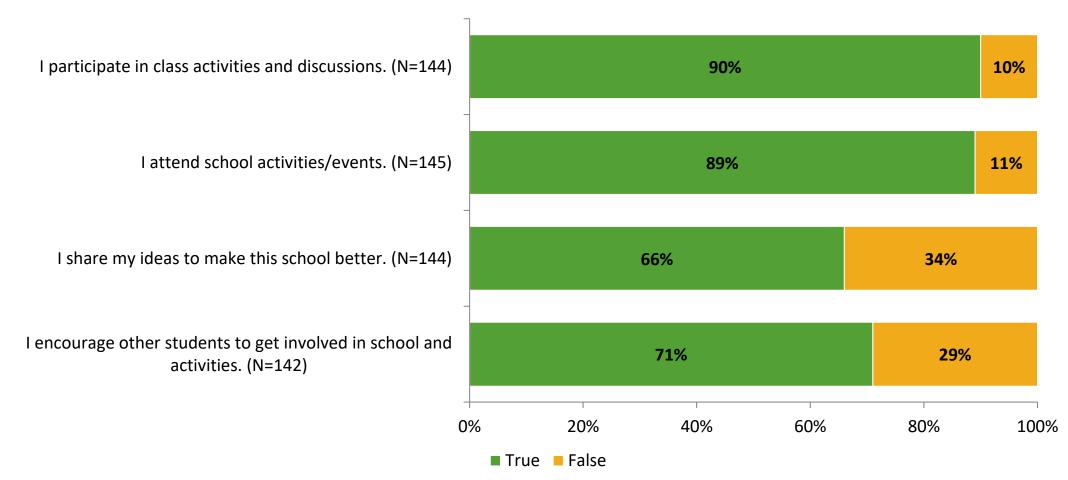

#### Involvement

Thinking about how you feel/act most of the time, are the following statements true or false?

K12 Insight 🔾