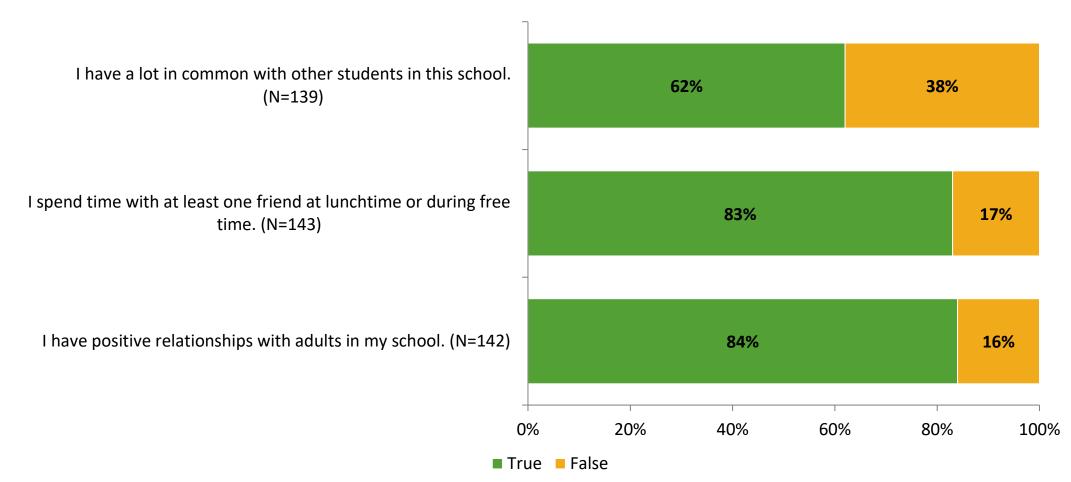

#### **Relationships with Peers**

Thinking about how you feel/act most of the time, are the following statements true or false?

K12 Insight 🔾

## **Relationships with Adults in School**

Thinking about how you feel/act most of the time, are the following statements true or false?

K12 Insight 🔾